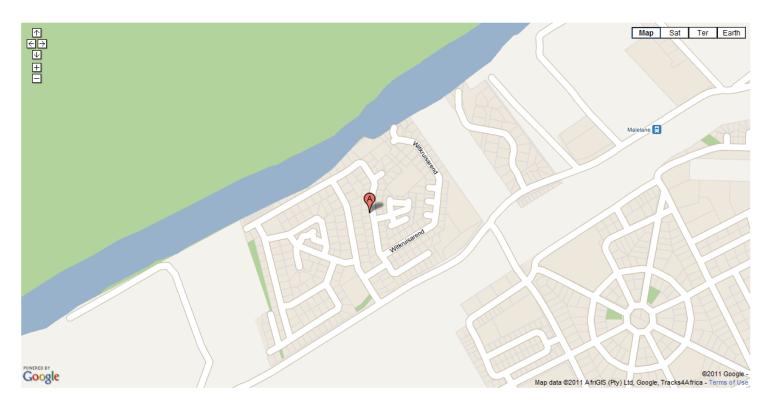

## Directions to Villa Langa B&B

FROM JOHANNESBURG / PRETORIA

From Pretoria or Johannesburg, travel approx 374km East along the N4 Highway until you reach Malelane. As you arrive in Malelane, turn left into Air Street at the first set of Robots. Travel approx. 1.5km along Air Street (under trainbridge) and then turn left into Opdraend Street at the T-junction / Traffic circle. Travel approx. 500 meters along Opdraend Street and then turn right into Fish Eagle Bend / Dwergarendstreet. Travel Approx 50 meters and turn right into Spoekvoel Street. Travel Approx 100 meters until you arrive at a T-junction where you will turn left into Kroonarend Street. Villa Langa B&B is approx 400 meters down the road on your left - No. 707 Kroonarend Street

GPS CO-ORDINATES: S 25° 29.474' (S25.49104°) E 031° 30.002' (E031.49993°)